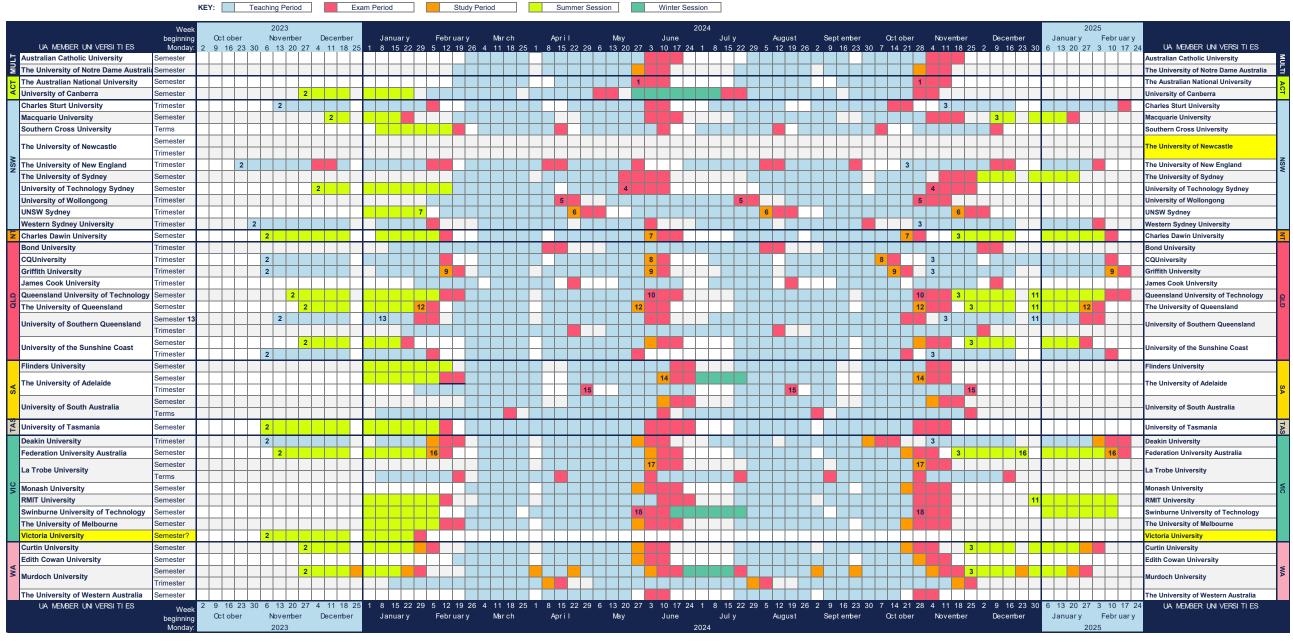

NOTES:

Semester means two main teaching periods during the calendar year. Additional Summer and Winter teaching sessions may occur

Trimester means three main teaching periods during the calendar year. Four periods may be indicated in the above calendar, due to Trimester 3 periods occuring over two calendar years.

Terms means any other teaching calendar arrangement than Trimester or Semester. Note that some universities may refer to their teaching periods as Terms, but if they occur in a semester or trimester pattern, they are referred to as such in this aggregate calendar.

1 The Australian National University's Exam periods begin on Thursday 30 May 2024 (Semester 1) and Thursday 31 October 2024 (Semester 2).

- Session/Trimester/Term 3 2023 runs through into 2024.
- 3 Session/Trimester/Term 3 2024 runs through into 2025.
- 4 University of Technology Sydney's exam periods begin on Saturday 25 May 2024 (Semester 1) and Saturday 9 November 2024 (Semester 2).
- 5 University of Wollongong's exam periods begin on Saturday 20 April 2024 (Trimester 1), Saturday 27 July 2024 (Trimester 2) and Saturday 2 November 2024 (Trimester 3).
- 6 UNSW's Summer Term exams run from Saturday 3 February 2024 to Monday 5 February 2024. Regular exam periods begin on Friday 26 April 2024 (Term 1), Friday 9 August 2024 (Term 2) and Friday 22 November 2024 (Term 3).
- 7 Charles Darwin University's exam periods begin on Wednesday 5 June 2024 (Semester 1) and Thursday 24 October 2024 (Semester 2).
- 8 CQUniversity's exampleriods begin on Thursday 6 June 2024 (Semester 1) and Thursday 10 October 2024 (Semester 2).
- 9 Griffith University's exam periods begin on Thursday 15 February 2024 (Trimester 3 2023), Thursday 6 June 2024 (Trimester 1), Thursday 17 October 2024 (Trimester 2), and Thursday 13 February 2025 (Trimester 3 2024).
- 10 Queensland University of Technology main semester exam periods begin on Saturday 8 June 2024 (Semester 1) and Saturday 2 November 2024 (Semester 2).
- 11 Summer Session classes resume/start on Thursday 2 January 2025.
- 12 The University of Queensland's exam periods begin on Saturday 3 February 2024 (Summer Session 23/24), Saturday 1 June 2024 (Semester 1), Saturday 2 November 2024 (Semester 2), and Saturday 1 February 2025 (Summer Session 24/25).
- 13 University of Southern Queensland is transitioning some degrees to a Trimester calendar. Transition Semester 3 classes will run for 9 weeks and finish by Friday 12 January 2024, before Trimester 1 2025 begins.
- 14 The University of Adelaide's semester exam periods begin on Saturday 15 June 2024 (Semester 1) and Saturday 2 November (Semester 2).
- 15 The University of Adelaide's trimester exam periods run from Thursday 2 to Saturday 4 May 2024 (Trimester 1), Thursday 22 to Saturday 24 August 2024 (Trimester 2), and Thursday 28 to Saturday 30 November 2024 (Trimester 3).
- Federation University's 2023 Summer Semester examination period runs from Wednesday 2D February 2024 to Friday 1 September 2024 (Initiaster 2), and Hursday 2D february 2024 (Initiaster 2),
- 18 Swinburne University of Technology's semester exam periods begin on Friday 31 May 2024 (Semester 1) and Friday 1 November 2024 (Semester 2).