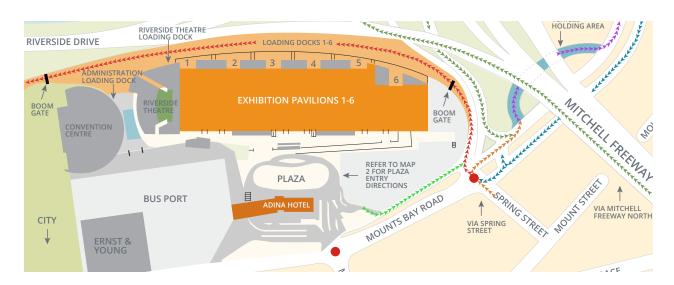

#### **Perth Convention and Exhibition Centre**

21 Mounts Bay Road PERTH WA 6000

Loading Dock number:

Stand number:

#### Please note the below:

- Deliveries **MUST** occur during the official move in period of the event and PCEC will not accept deliveries of any goods on behalf of Exhibitors
- PCEC accepts no responsibility for the safety of any such items delivered to the site in the absence of the Exhibitor
- PCEC does not provide storage for any Exhibitor items delivered or provide forklifting services
- Whilst making deliveries you **MUST** be in high-visibility clothing and enclosed shoes
- There is **NO PARKING** available on the loading dock